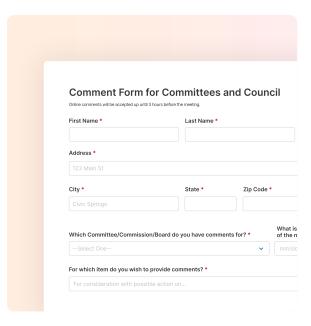

#### **Form Center**

# Digitize your forms for a better resident experience

Provide a library of customizable online forms for applications, registrations, and feedback, enabling residents to complete tasks easily and independently.