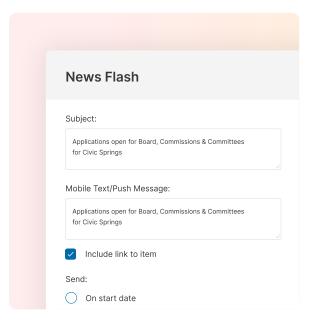

#### **News Flash**

## Keep residents in the know

Post press releases and stories of interest for your residents, making it easy for them to stay current on updates and events and boosting a sense of transparency.