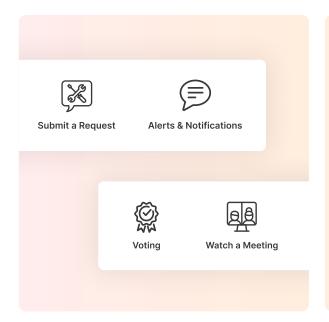

## **Graphic Links**

# Make the most important pages pop

Put links to top pages right at residents' fingertips with eye-catching icon links to the most important pages on your site.