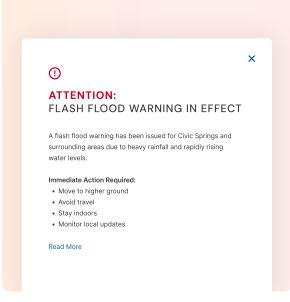

#### **Alert Center**

# Communicate immediately in emergencies

Publish critical alerts and notices directly on your homepage with eye-catching banners, and automatically send email, text, and social media notifications—all in one step.