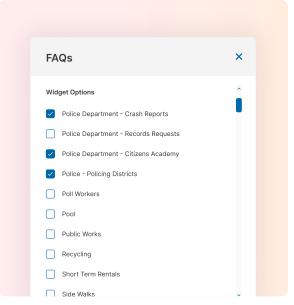

#### **FAQs**

## Put answers at the fingertips of residents

Answer frequently asked questions to cut down on phone and foot traffic. Manage FAQs in one central location and post the right FAQs to the right pages.