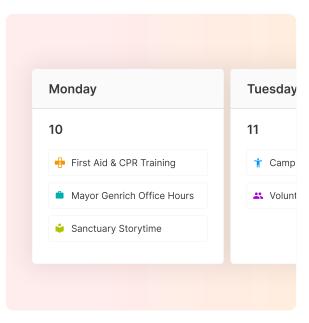

#### Calendar

# Drive awareness and engagement

Schedule events and public meetings with ease, automatically sending email notifications, text messages, and social media updates when new events are added.