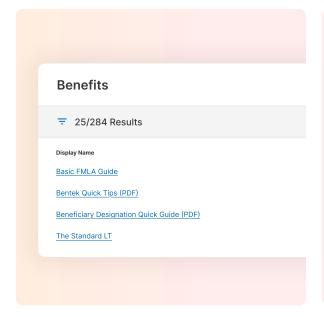

#### **Document Center**

# Stay organized and post documents quickly

House your website's documents and images in one organized location and easily place those assets throughout your website.