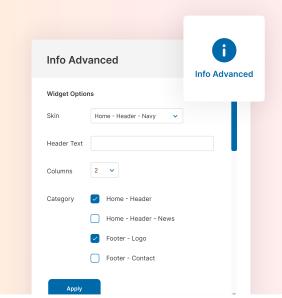

#### **Info Advanced**

# Match branding and navigation to your needs

Customize your website with logos, footer elements, a just-right mega nav, and more. Ensure navigation reflects the needs and interests of your community—not the presets of a template.