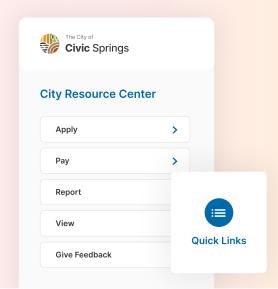

#### **Quick Links**

#### Make it easy for residents to find the info they care about

Place links to the most popular pages or common inquires right on your home page, replacing frustrating web searches with one-click access.