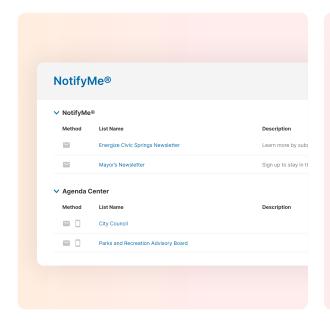

### **NotifyMe®**

# Streamline routine and urgent communications

Unify communications with a powerful notification tool that works across modules. Trigger automatic alerts for new calendar entries, News Flash items, job postings, and bid updates, eliminating duplicate data entry and maximizing communication efficiency.