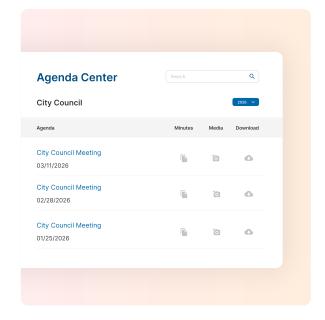

#### **Agenda Center**

# Boost transparency around public meetings

Attach meeting agendas directly to calendar events, giving residents a single, convenient location to access meeting materials and improving transparency.